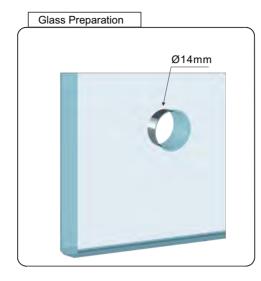

## CATALOGUE AND DESCRIPTION:

- > Glass Fixing Systems
- Standoff Series
- > Ø 32mm Range