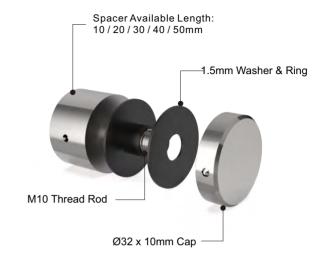

PREMIUM GLASS & HARDWARE

Drawing ID

SOF-32 Series

| Diameter | Spacer | Available Finished |           |
|----------|--------|--------------------|-----------|
|          |        | Polish S.S         | Satin S.S |
| Ø32      | 10mm   | •                  | •         |
| Ø32      | 20mm   | •                  | •         |
| Ø32      | 30mm   | •                  | •         |
| Ø32      | 40mm   | •                  | •         |
| Ø32      | 50mm   | •                  | •         |

## MATERIAL:

316L Stainless Steel

## CATALOGUE AND DESCRIPTION:

- > Glass Fixing Systems
- Standoff Series
- > Ø 32mm Range