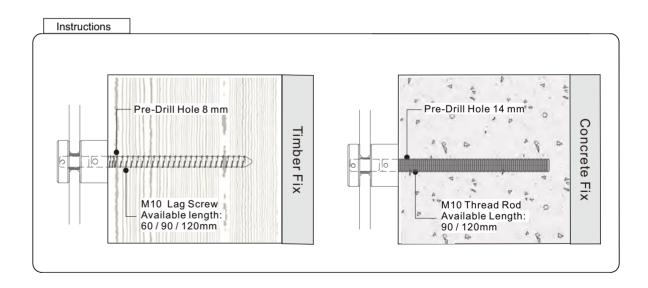

## CATALOGUE AND DESCRIPTION:

- > Glass Fixing Systems
- Standoff Series
- > Ø 32mm Range